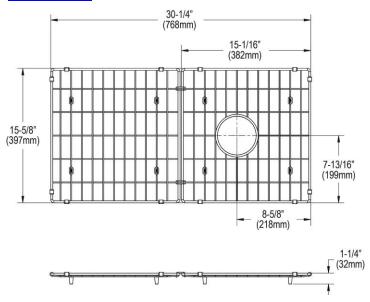

## **PRODUCT SPECIFICATIONS**

Elkay Stainless Steel 30-1/4" x 15" x 1-3/8" Bottom Grid. Overall dimensions are 29-15/16" x 14-7/8" x 1-1/4".

Made of Stainless Steel

Bottom grids are:

- Custom designed to protect and cover the bottom of your sink.
- Properly positioned opening for convenient access to drain or disposer.
- Built from solid stainless steel to resist corrosion and provide years of service.

| Material:          | Stainless Steel              |
|--------------------|------------------------------|
| Dimensions:        | 29-15/16" x 14-7/8" x 1-1/4" |
| Fits Bowl Size(s): | 31.39" x 16.19"              |